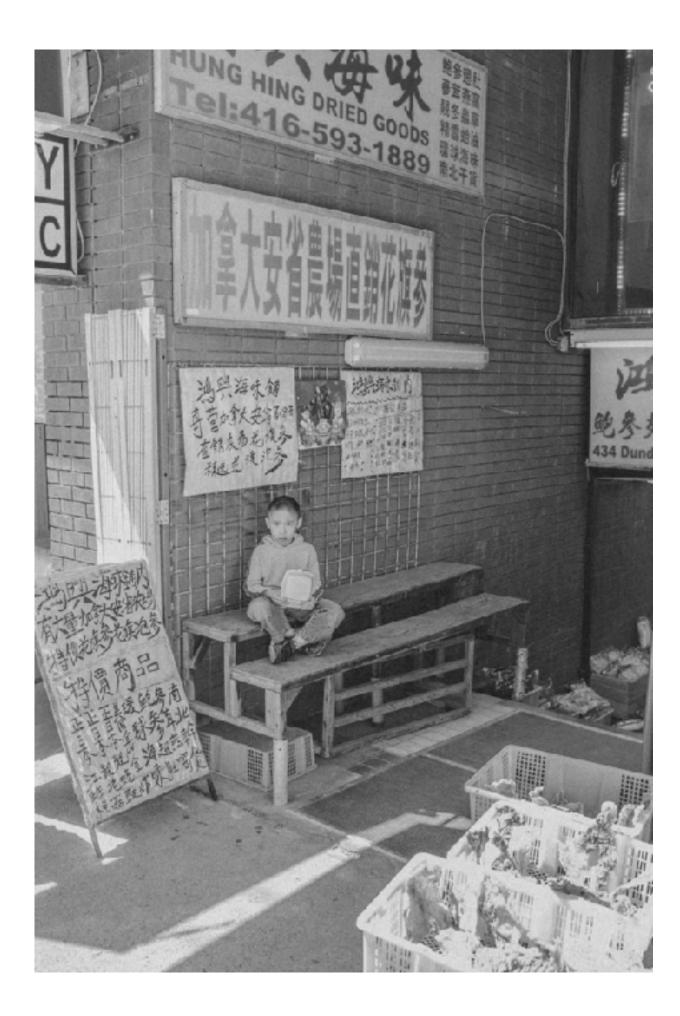

#### «MOUSTACHE & GLASSES»

Mustache and Glasses as a street photography movement started in Canada in 2010. During its existence, the studio has successfully organised more than ten solo exhibitions in Russia and North America.

The world of "Mustache & Glasses" is a special black and white story where the line between reality and photography has been completely erased. All works of our studio are made in the recognisable style of Straight Photography, where the main character is emotions and life and one and only tool is composition. We categorically exclude preliminary staging and subsequent retouching.

The mesmerising composition of the shot is achieved solely through the phenomenon of the "decisive moment", a term once introduced by Henri Cartier-Bresson.

Nikita Stupin is a Russian-Canadian photographer. Founder of the Mustache & Glasses street photography team, Ph.D. from the University of Toronto in Clinical Psychiatry.