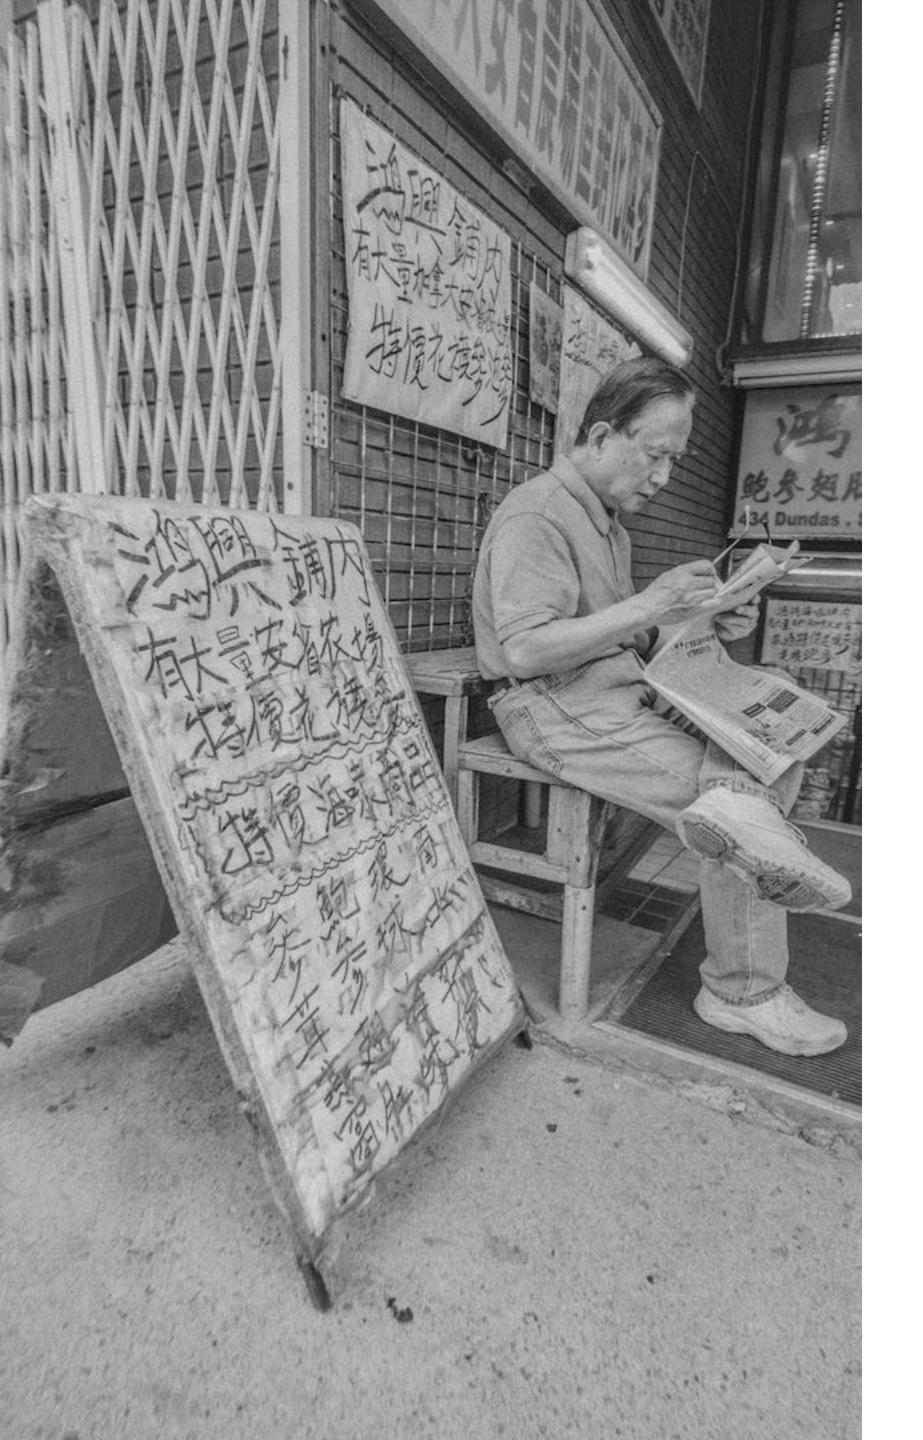

#### «MOUSTACHE & GLASSES»

Mustache and Glasses as a street photography movement started in Canada in 2010. During its existence, the studio has successfully organised more than ten solo exhibitions in Russia and North America.

The world of "Mustache & Glasses" is a special black and white story where the line between reality and photography has been completely erased. All works of our studio are made in the recognisable style of Straight Photography, where the main character is emotions and life and one and only tool is composition. We categorically exclude preliminary staging and subsequent retouching.

The mesmerising composition of the shot is achieved solely through the phenomenon of the "decisive moment", a term once introduced by Henri Cartier-Bresson.

Nikita Stupin is a Russian-Canadian photographer. Founder of the Mustache & Glasses street photography team, Ph.D. from the University of Toronto in Clinical Psychiatry.